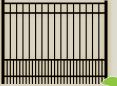

| Features |         |                 |             |                           |
|-----------------|----------|---------|-----------------|-------------|---------------------------|
|                 | Widths   | Heights | Locking Pickets | Picket Size | Rail Size                 |
| HAVEN SERIES 🤣  | 8'       | 4'- 6'  | Corigin®        | 3⁄4 "       | 1 <sup>3</sup> ⁄16" x 1½" |
| HOME SERIES 🥠   | 6'       | 3'- 6'  | Corigin®        | 3⁄4"        | 1" x 1"                   |
| HARBOR SERIES - | 6'       | 3'- 6'  | Corigin®        | 5⁄8"        | 1" x 1"                   |

\* All panels not available in all series, colors and sizes.

#### Colors Available:

| Black | White | Pewter | Matte Black |
|-------|-------|--------|-------------|

\* Colors may vary by style















## Hardware & Accessories



#### **AY**tip

ActiveYards carries an array of Boerboel® Gate Hardware to enhance the look, safety & security of your gate.



Visit activeyards.com for a full line of fencing accessories.













Ball

Tri

Fleur-de-Lis



## **Pool Code Approved**

Certain styles of ActiveYards® fence are pool code approved at the national level (noted with the pool code icon). Please note that codes not only vary by state but also by locality. Our pool code products may not meet your local pool code requirements. Be sure to check the codes in your area before ordering.



**Amethyst Drop Rail** 



**Bedrock** 



**Granite Drop Rail** 



**Marble Drop Rail** 



## Shop. Select. Install.



We offer the freedom of choice from how you can shop for your fencing