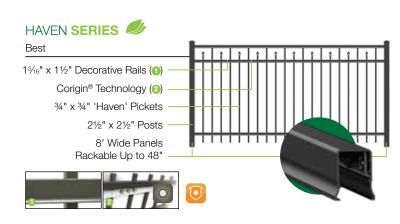

## Features

| Series          | Features |         |                 |             |                           |
|-----------------|----------|---------|-----------------|-------------|---------------------------|
|                 | Widths   | Heights | Locking Pickets | Picket Size | Rail Size                 |
| HAVEN SERIES 🤣  | 8'       | 4'- 6'  | Corigin®        | 3⁄4 "       | 1 <sup>3</sup> ⁄16" x 1½" |
| HOME SERIES 🥠   | 6'       | 3'- 6'  | Corigin®        | 3⁄4"        | 1" x 1"                   |
| HARBOR SERIES - | 6'       | 3'- 6'  | Corigin®        | 5⁄8"        | 1" x 1"                   |