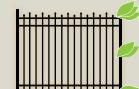

| Features |         |                 |             |                           |
|-----------------|----------|---------|-----------------|-------------|---------------------------|
|                 | Widths   | Heights | Locking Pickets | Picket Size | Rail Size                 |
| HAVEN SERIES 🤣  | 8'       | 4'- 6'  | Corigin®        | 3⁄4 "       | 1 <sup>3</sup> ⁄16" x 1½" |
| HOME SERIES 🥠   | 6'       | 3'- 6'  | Corigin®        | 3⁄4"        | 1" x 1"                   |
| HARBOR SERIES - | 6'       | 3'- 6'  | Corigin®        | 5⁄8"        | 1" x 1"                   |

\* All panels not available in all series, colors and sizes.

#### Colors Available:

| Black | White | Pewter | Matte Black |
|-------|-------|--------|-------------|

\* Colors may vary by style















## Hardware & Accessories



#### **AY**tip

ActiveYards carries an array of Boerboel® Gate Hardware to enhance the look, safety & security of your gate.



Visit activeyards.com for a full line of fencing accessories.













Ball

Tri

Fleur-de-Lis



## **Pool Code Approved**

Certain styles of ActiveYards® fence are pool code approved at the national level (noted with the pool code icon). Please note that codes not only vary by state but also by locality. Our pool code products may not meet your local pool code requirements. Be sure to check the codes in your area before ordering.



**Amethyst Drop Rail** 



**Bedrock** 



**Granite Drop Rail** 



**Marble Drop Rail** 



## Shop. Select. Install.



We offer the freedom of choice from how you can shop for your fencing sol