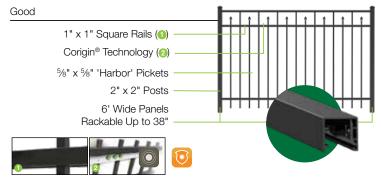

#### HARBOR SERIES 🟉

## Features

| Series          | Features |         |                 |             |                           |
|-----------------|----------|---------|-----------------|-------------|---------------------------|
|                 | Widths   | Heights | Locking Pickets | Picket Size | Rail Size                 |
| HAVEN SERIES 🤣  | 8'       | 4'- 6'  | Corigin®        | 3⁄4 "       | 1 <sup>3</sup> ⁄16" x 1½" |
| HOME SERIES 🥠   | 6'       | 3'- 6'  | Corigin®        | 3⁄4"        | 1" x 1"                   |
| HARBOR SERIES - | 6'       | 3'- 6'  | Corigin®        | 5⁄8"        | 1" x 1"                   |

An innovative construction

system that connects the pickets

and rails from the inside out

producing a longer lasting, stronger

and better looking fence.