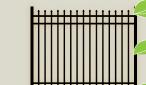

| Features |         |                 |             |                           |
|-----------------|----------|---------|-----------------|-------------|---------------------------|
|                 | Widths   | Heights | Locking Pickets | Picket Size | Rail Size                 |
| HAVEN SERIES 🤣  | 8'       | 4'- 6'  | Corigin®        | 3⁄4 "       | 1 <sup>3</sup> ⁄16" x 1½" |
| HOME SERIES 🥠   | 6'       | 3'- 6'  | Corigin®        | 3⁄4"        | 1" x 1"                   |
| HARBOR SERIES - | 6'       | 3'- 6'  | Corigin®        | 5⁄8"        | 1" x 1"                   |

\* All panels not available in all series, colors and sizes.

#### Colors Available:

| Black | White | Pewter | Matte Black |
|-------|-------|--------|-------------|

\* Colors may vary by style















## Hardware & Accessories



#### **AY**tip

ActiveYards carries an array of Boerboel® Gate Hardware to enhance the look, safety & security of your gate.



Visit activeyards.com for a full line of fencing accessories.













Ball

Tri

Fleur-de-Lis



## **Pool Code Approved**

Certain styles of ActiveYards® fence are pool code approved at the national level (noted with the pool code icon). Please note that codes not only vary by state but also by locality. Our pool code products may not meet your local pool code requirements. Be sure to check the codes in your area before ordering.



**Amethyst Drop Rail** 



**Bedrock** 



**Granite Drop Rail** 



**Marble Drop Rail** 



## Shop. Select. Install.



We offer the freedom of choice from how you can shop for your fencing s