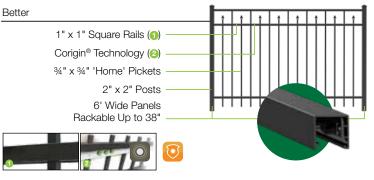

## Features

| Series          | Features |         |                 |             |                           |
|-----------------|----------|---------|-----------------|-------------|---------------------------|
|                 | Widths   | Heights | Locking Pickets | Picket Size | Rail Size                 |
| HAVEN SERIES 🤣  | 8'       | 4'- 6'  | Corigin®        | 3⁄4 "       | 1 <sup>3</sup> ⁄16" x 1½" |
| HOME SERIES 🥠   | 6'       | 3'- 6'  | Corigin®        | 3⁄4"        | 1" x 1"                   |
| HARBOR SERIES - | 6'       | 3'- 6'  | Corigin®        | 5⁄8"        | 1" x 1"                   |