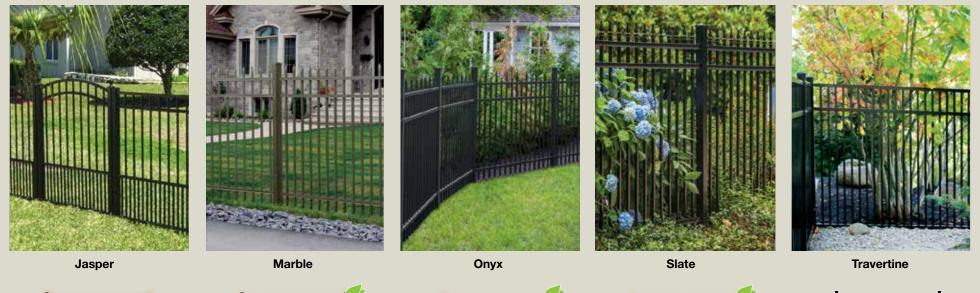

## **AY** tip

Amethyst

Basalt

Bedrock

Diamond

..............

Granite

**AY** tip

**Amethyst Drop Rail** 

**Bedrock** 

**Granite Drop Rail** 

**Marble Drop Rail** 