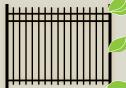

| Features |         |                 |             |                           |
|-----------------|----------|---------|-----------------|-------------|---------------------------|
|                 | Widths   | Heights | Locking Pickets | Picket Size | Rail Size                 |
| HAVEN SERIES 🤣  | 8'       | 4'- 6'  | Corigin®        | 3⁄4 "       | 1 <sup>3</sup> ⁄16" x 1½" |
| HOME SERIES 🥠   | 6'       | 3'- 6'  | Corigin®        | 3⁄4"        | 1" x 1"                   |
| HARBOR SERIES - | 6'       | 3'- 6'  | Corigin®        | 5⁄8"        | 1" x 1"                   |

\* All panels not available in all series, colors and sizes.

#### Colors Available:

| Black | White | Pewter | Matte Black |
|-------|-------|--------|-------------|

\* Colors may vary by style















## Hardware & Accessories



#### **AY**tip

ActiveYards carries an array of Boerboel® Gate Hardware to enhance the look, safety & security of your gate.



Visit activeyards.com for a full line of fencing accessories.













Ball

Tri

Fleur-de-Lis



## **Pool Code Approved**

Certain styles of ActiveYards® fence are pool code approved at the national level (noted with the pool code icon). Please note that codes not only vary by state but also by locality. Our pool code products may not meet your local pool code requirements. Be sure to check the codes in your area before ordering.



**Amethyst Drop Rail** 



**Bedrock** 



**Granite Drop Rail** 



**Marble Drop Rail** 



## Shop. Select. Install.



We offer the freedom of choice from how you can shop for your fencing solut