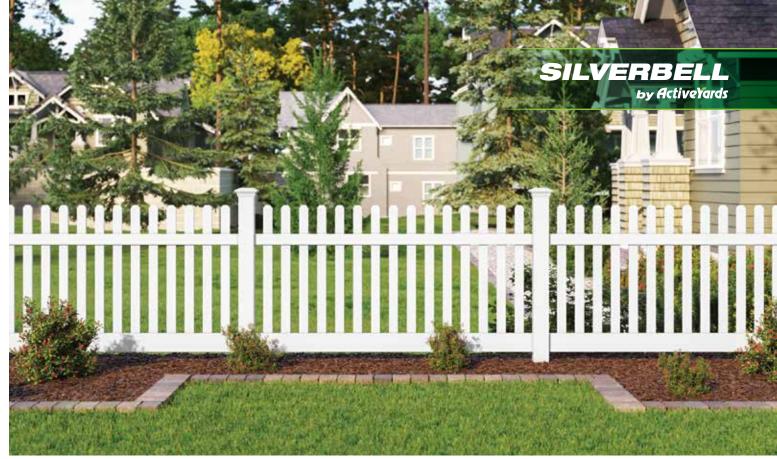

### **Garden Style**

Up your curb appeal game with the Silverbell – a softer, curvilinear take on the classic white picket. The Silverbell features wide pickets with dog ear tops and complements most traditional house styles. Available in Straight or Scallop picket formations, this friendly, decorative style is a stunning backdrop for planting beds and works especially well in front yards between private walkways and public sidewalks.

SILVERBELL SCALLOP IN SAND

GREENBRIER IN WHITE