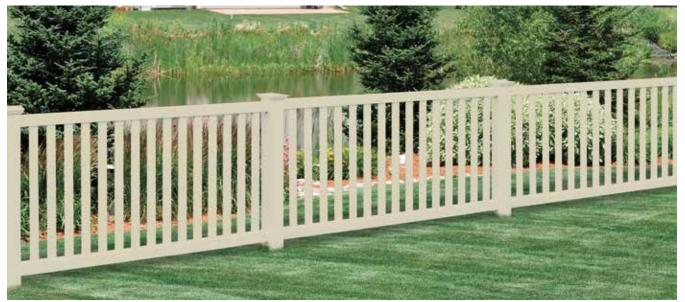

# **Colonial Style**

Thin, square pickets with pyramid tops give the Chestnut its signature New England look. With its symmetrical appearance and smooth geometric lines, this colonial style is available in multiple picket formations including Straight and Scallop.

CHESTNUT SCALLOP IN SAND

SILVERVELL IN WHITE