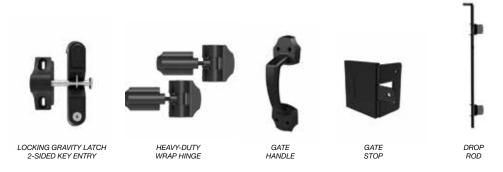

# Barrette

Barrette Outdoor Living Hardware offers a full line of gate hardware including heavy-duty hinge and latch options as well as pool safe options.