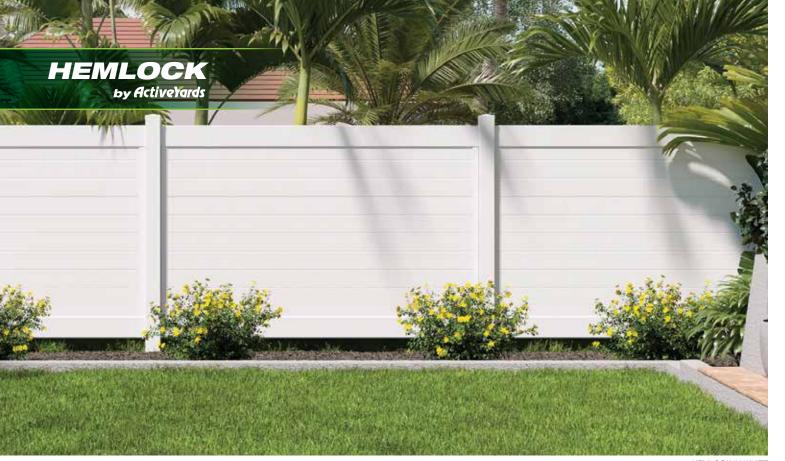

## **Modern Style**

The Hemlock — with its horizontal infill boards — offers a modern twist on traditional solid privacy fences while still providing the seclusion that homeowners desire. The clean horizontal lines created by the infill boards provide a popular styling that reflects current design trends. Offering a blank canvas to highlight decorative landscaping, the Hemlock is the perfect complement to any yard.

HEMLOCK IN DRIFTWOOD

MOONSTONE IN WHITE