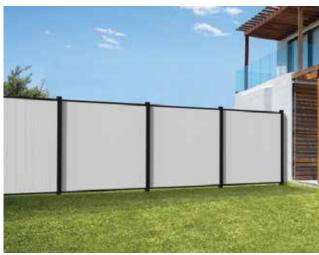

### **Cosmopolitan Style**

A fusion of matte black aluminum framing and vinyl infill boards, the Sequoia is a modern fence style that will surely attract attention in your neighborhood. Providing the ultimate in privacy and available in a wide variety of solid colors and wood tones — that can be arranged in either a vertical or horizontal arrangement to personalize your fence.