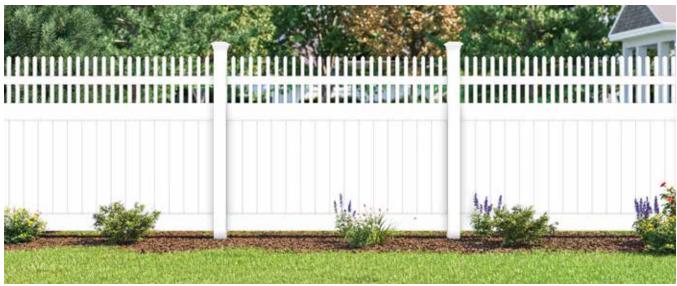

HEMLOCK IN DRIFTWOOD

MOONSTONE IN WHITE

#### **Transitional Style**

The Moonstone offers the perfect balance between picket and panel. The atmospheric topper is firmly secured by the top rail for a beautiful breezy element that offers a lot of character to your yard. Meanwhile, ActiveYards' StayStraight rails and GlideLock boards create a safe, sturdy support system for your security and retreat.

MOONSTONE IN WHITE

ASPEN IN WHITE