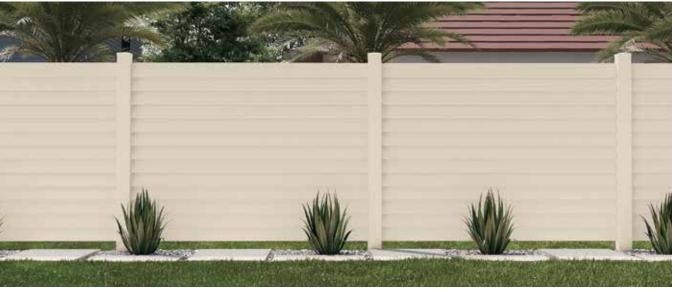

with a transferable lifetime warranty.







DOGWOOD IN WHITE

## **Ultimate Privacy Fence**

The Dogwood is America's #1 selling privacy fencing style. Its simple, 2 rail design offers complete privacy from post to post while \*GlideLock boards and StayStraight rails strengthen each panel for resistance to impact and high winds.











DOGWOOD IN CYPRESS



WILLOW IN WHITE

## **Breezy Style**

Providing seclusion when you are enjoying time outdoors and allowing the breeze to gently pass in and out of your yard, the Willow vinyl fencing — with its modern horizontal boards — is perfect for warmweathered environments. Built to meet the most stringent wind codes, this 6' wide fence stands up to the elements and creates a stunning shadow effect when the lights hits its angled boards.





WILLOW IN SAND



SEQUOIA IN KHAKI

### **Cosmopolitan Style**

A fusion of matte black aluminum framing and vinyl infill boards, the Sequoia is a modern fence style that will surely attract attention in your neighborhood. Providing the ultimate in privacy and available in a wide variety of solid colors and wood tones — that can be arranged in either a vertical or horizontal arrangement to personalize your fence.









SEQUOIA IN CYPRESS



JUNIPER IN WHITE

## **Modern Style**

The Juniper is simplicity at its best. This bold, modern fencing style offers a striking, yet understated decorative element with its closed spindle top and clean lines. The picket spacing creates a little breathing room amidst the weighted security of the StayStraight rails and Glide-Lock boards for a strong,