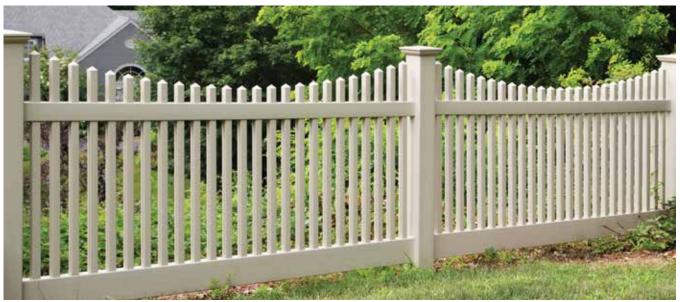

# **Colonial Style**

Thin, square pickets with pyramid tops give the Chestnut its signature New England look. With its symmetrical appearance and smooth geometric lines, this colonial style is available in multiple picket formations including Straight and Scallop.

CHESTNUT SCALLOP IN SAND

SILVERVELL IN WHITE