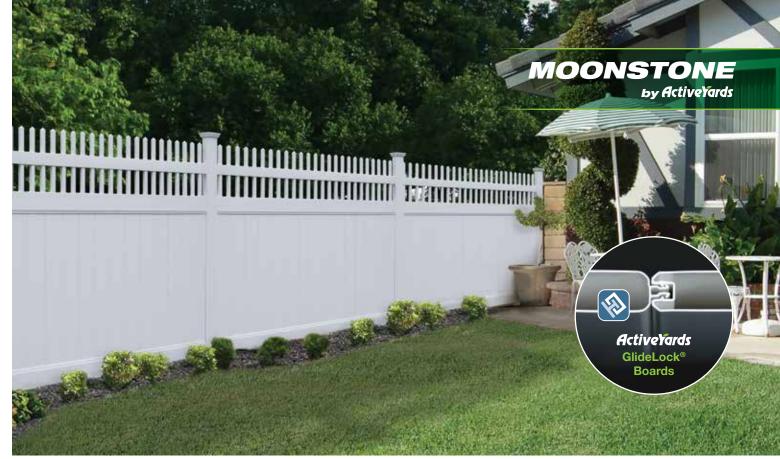

HEMLOCK IN DRIFTWOOD

MOONSTONE IN WHITE

#### **Transitional Style**

The Moonstone offers the perfect balance between picket and panel. The atmospheric topper is firmly secured by the top rail for a beautiful breezy element that offers a lot of character to your yard. Meanwhile, ActiveYards' StayStraight rails and GlideLock boards create a safe, sturdy support system for your security and retreat.

MOONSTONE IN WHITE

ASPEN IN WHITE