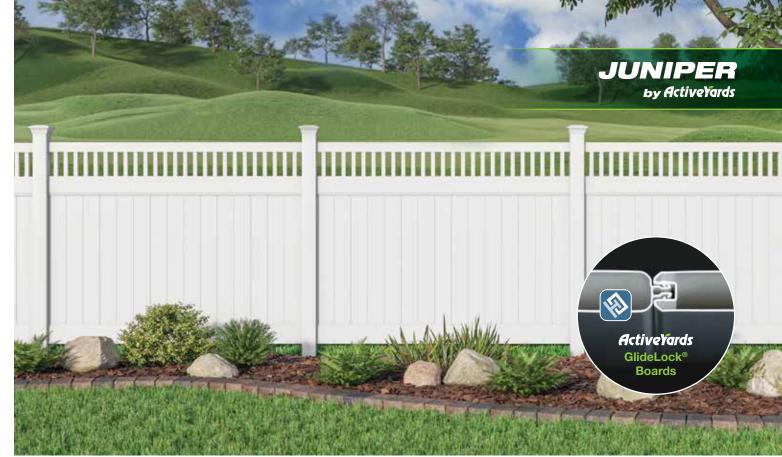

#### GlideLock® Boards

Patented locking privacy boards that resist impact and wind

## **Ultimate Privacy Fence**

The Dogwood is America's #1 selling privacy fencing style. Its simple, 2 rail design offers complete privacy from post to post while \*GlideLock boards and StayStraight rails strengthen each panel for resistance to impact and high winds.

## **Modern Style**

The Juniper is simplicity at its best. This bold, modern fencing style offers a striking, yet understated decorative element with its closed spindle top and clean lines. The picket spacing creates a little breathing room amidst the weighted security of the StayStraight rails and Glide-Lock boards for a strong, sturdy privacy wall that complements its environment.