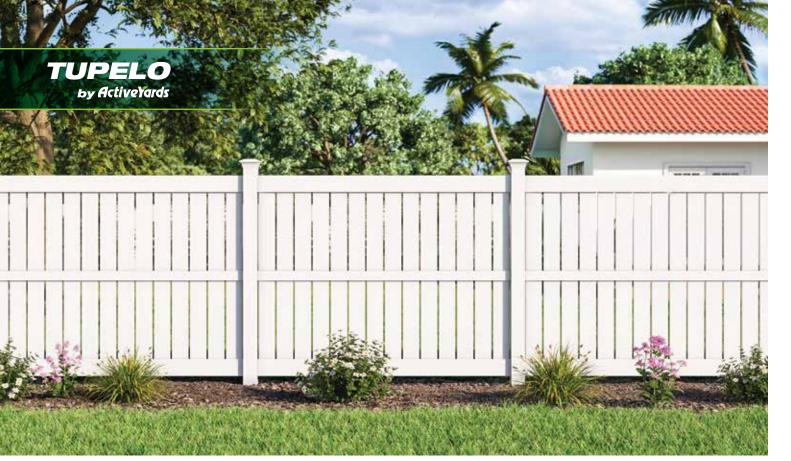

# **Coastal Style**

The perfect hideaway fence that is reminiscent of those seen in coastal towns, the Tupelo semi-privacy fence features wide 6" pickets secured by StayStraight rails. Available in two or three rail options (depending upon height), the Tupelo has a strong vertical emphasis and allows air to flow between pickets - creating privacy without the feeling of being boxed in.

TUPELO IN WHITE

WISTERIA IN WHITE