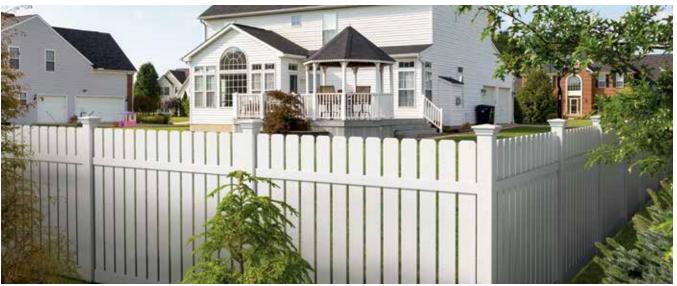

# **Classic Style**

An easy-to-maintain vinyl version of its popular wood counterpart, the Barberry's classic dog-ear picket style provides just enough room for air to pass through its 6" wide slats without fully exposing your yard. Utilizing StayStraight rails to prevent long-term bowing and sagging, the softened top line edges of this semi-privacy fence adds charm to your peaceful outdoor respite.

BARBERRY IN WHITE

TUPELO IN WHITE