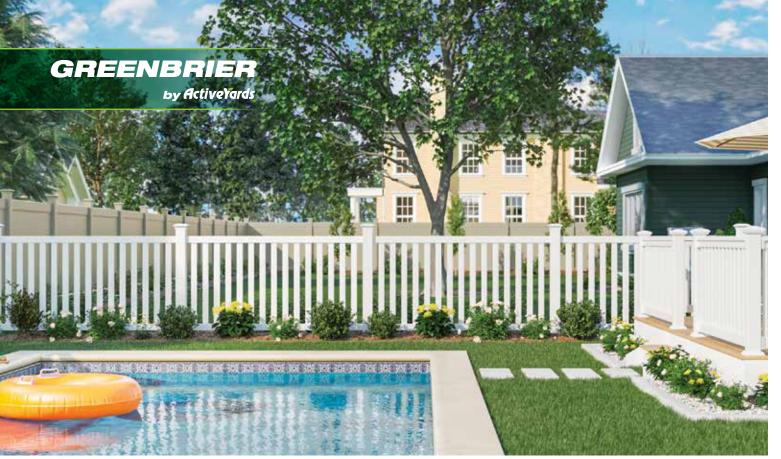

## **Modern Style**

With its wide, flat pickets, the Greenbrier firmly secures your pool without compromising the outside view. The minimal contrast between the sturdy, StayStraight rails and pickets composes a protective boundary with a simple, modern design aesthetic.

GREENBRIER IN SAND