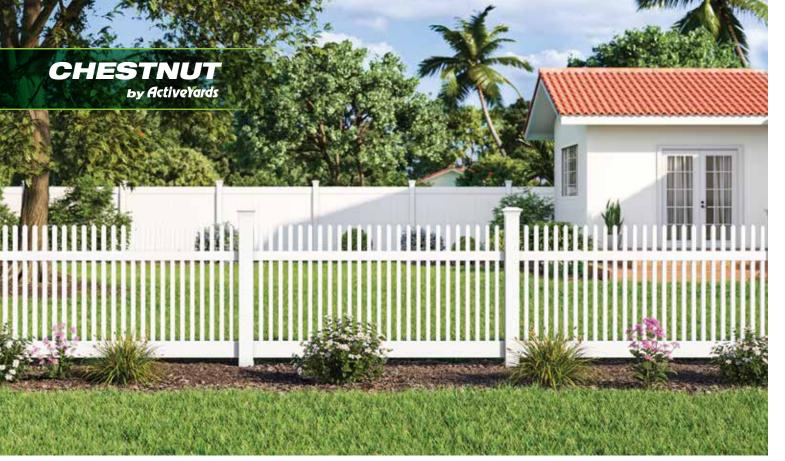

# **Colonial Style**

Thin, square pickets with pyramid tops give the Chestnut its signature New England look. With its symmetrical appearance and smooth geometric lines, this colonial style is available in multiple picket formations including Straight and Scallop.