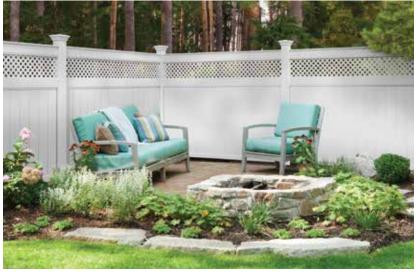

## **Ultimate Privacy Fence**

The Dogwood is America's #1 selling privacy fencing style. Its simple, 2 rail design offers complete privacy from post to post while \*GlideLock boards and StayStraight rails strengthen each panel for resistance to impact and high winds.