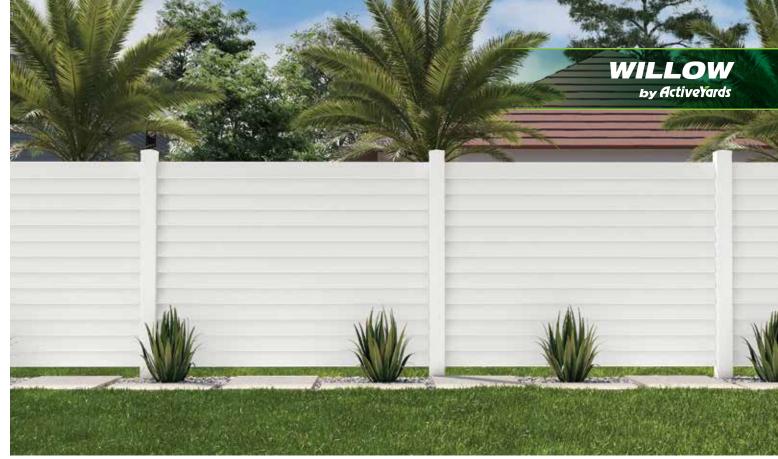

## **Breezy Style**

Providing seclusion when you are enjoying time outdoors and allowing the breeze to gently pass in and out of your yard, the Willow vinyl fencing — with its modern horizontal boards — is perfect for warmweathered environments. Built to meet the most stringent wind codes, this 6' wide fence stands up to the elements and creates a stunning shadow effect when the lights hits its angled boards.