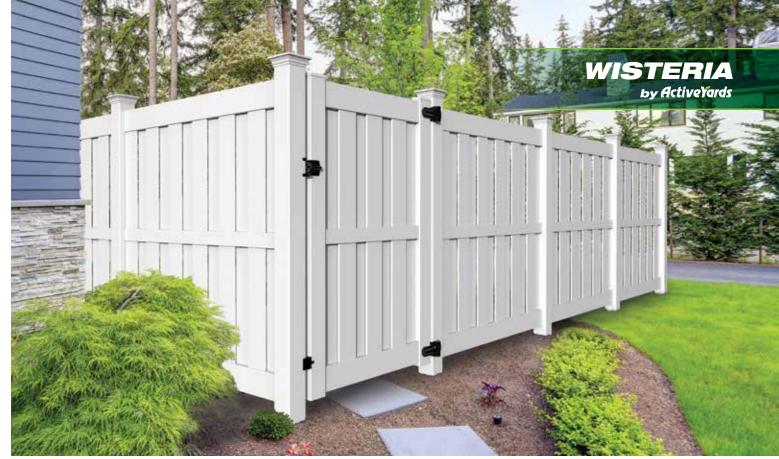

## **Craftsman Style**

Featuring dimensional styling, the Wisteria is an easy-to-maintain vinyl version of traditional wood shadowbox fences. Available with a traditional mid-rail in the center panel or with a rail placed higher up on the panel to meet pool code regulations, this fencing style offers privacy and airflow — perfect for allowing the breeze to flow through while you lounge by the pool or enjoy time outdoors.