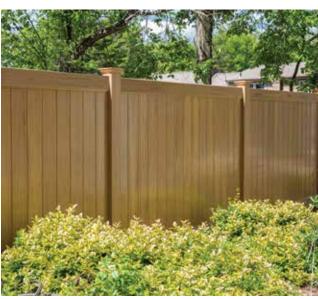

## **Ultimate Privacy Fence**

The Dogwood is America's #1 selling privacy fencing style. Its simple, 2 rail design offers complete privacy from post to post while \*GlideLock boards and StayStraight rails strengthen each panel for resistance to impact and high winds.