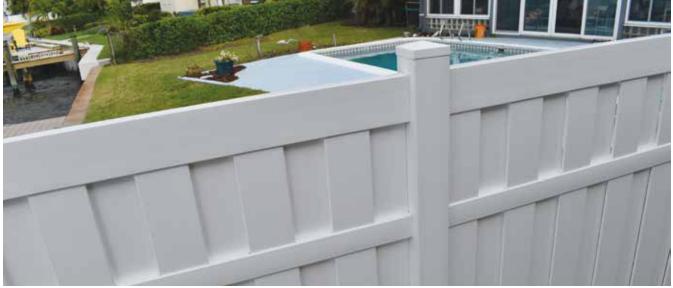

## **Ultimate Privacy Fence**

The Dogwood is America's #1 selling privacy fencing style. Its simple, 2 rail design offers complete privacy from post to post while \*GlideLock boards and StayStraight rails strengthen each panel for resistance to impact and high winds.