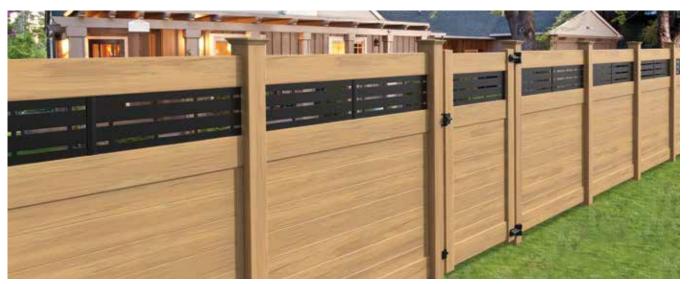

### **Cosmopolitan Style**

A fusion of matte black aluminum framing and vinyl infill boards, the Sequoia is a modern fence style that will surely attract attention in your neighborhood. Providing the ultimate in privacy and available in a wide variety of solid colors and wood tones — that can be arranged in either a vertical or horizontal arrangement to personalize your fence.

SEQUOIA IN CYPRESS

JUNIPER IN WHITE