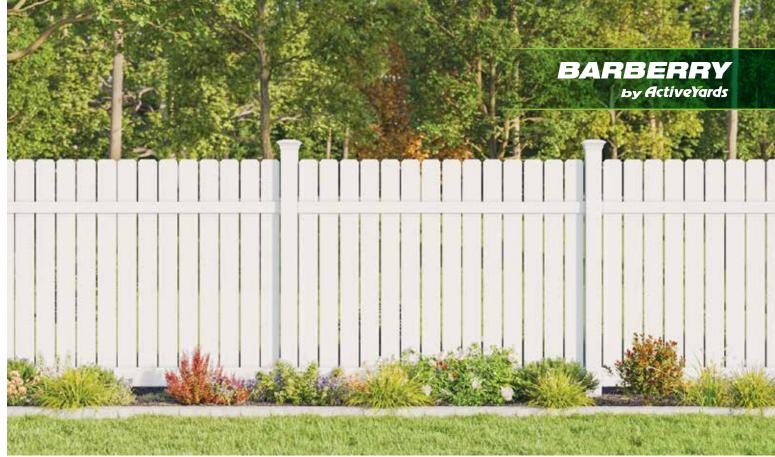

# **Classic Style**

An easy-to-maintain vinyl version of its popular wood counterpart, the Barberry's classic dog-ear picket style provides just enough room for air to pass through its 6" wide slats without fully exposing your yard. Utilizing StayStraight rails to prevent long-term bowing and sagging, the softened top line edges of this semi-privacy fence adds charm to your peaceful outdoor respite.

BARBERRY IN WHITE

TUPELO IN WHITE