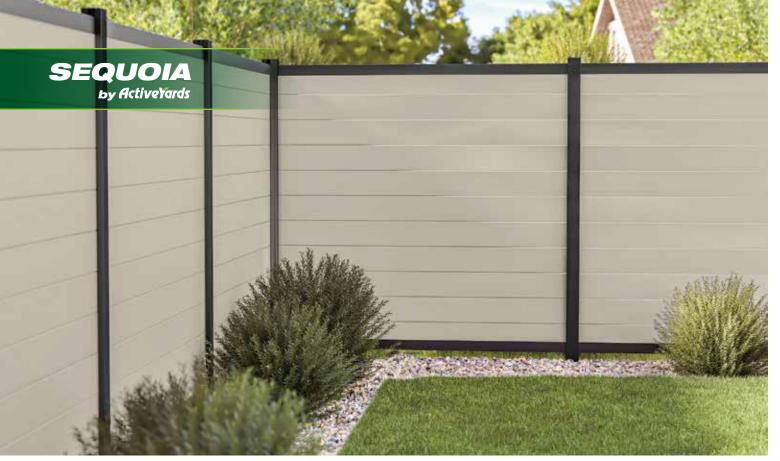

WILLOW IN SAND

SEQUOIA IN KHAKI

### **Cosmopolitan Style**

A fusion of matte black aluminum framing and vinyl infill boards, the Sequoia is a modern fence style that will surely attract attention in your neighborhood. Providing the ultimate in privacy and available in a wide variety of solid colors and wood tones — that can be arranged in either a vertical or horizontal arrangement to personalize your fence.