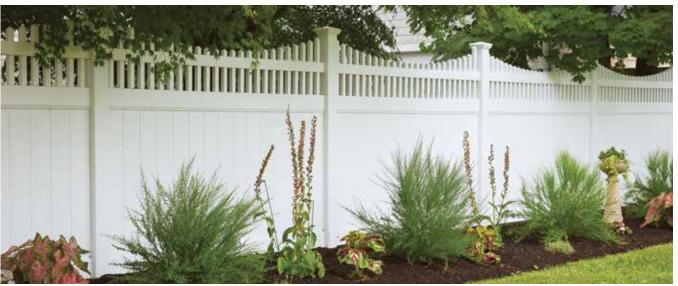

# **Colonial Style**

With a striking scallop spindle top design, the Aspen offers privacy and provides a sense of openness — allowing air to easily pass through. Providing an elegant and artful look to your property, the Aspen features GlideLock boards on the bottom section of the panel — offering superior strength and resistance to impact and high winds. StayStraight rails, engineered to prevent long-term bowing and sagging, frame the panel and securely lock in the scallop spindles.

ASPEN IN WHITE

BARBERRY IN WHITE