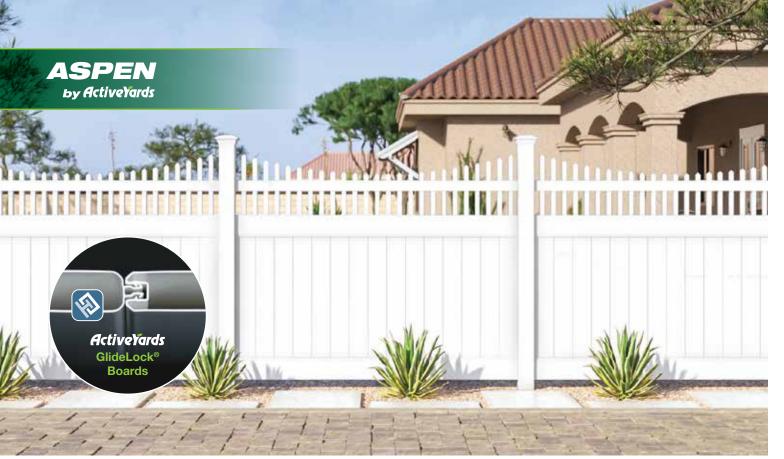

# **Colonial Style**

With a striking scallop spindle top design, the Aspen offers privacy and provides a sense of openness — allowing air to easily pass through. Providing an elegant and artful look to your property, the Aspen features GlideLock boards on the bottom section of the panel — offering superior strength and resistance to impact and high winds. StayStraight rails, engineered to prevent long-term bowing and sagging, frame the panel and securely lock in the scallop spindles.

ASPEN IN WHITE

BARBERRY IN WHITE