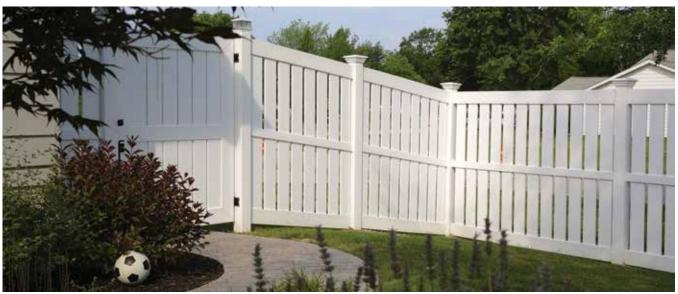

#### StaySquare® Gates

Reinforced gate pockets ensure long-term durability

CHESTNUT SCALLOP IN WHITE

ActiveYards low-maintenance fencing is built to last. The difference is in our construction which is engineered with patented ingenuities to improve the quality of the fence over its lifetime, ensuring optimal long-term value.

With several styles and sizes to choose from, ActiveYards offers one-stop fencing solutions. All fence products proudly come with a transferable lifetime warranty.

DOGWOOD IN WHITE