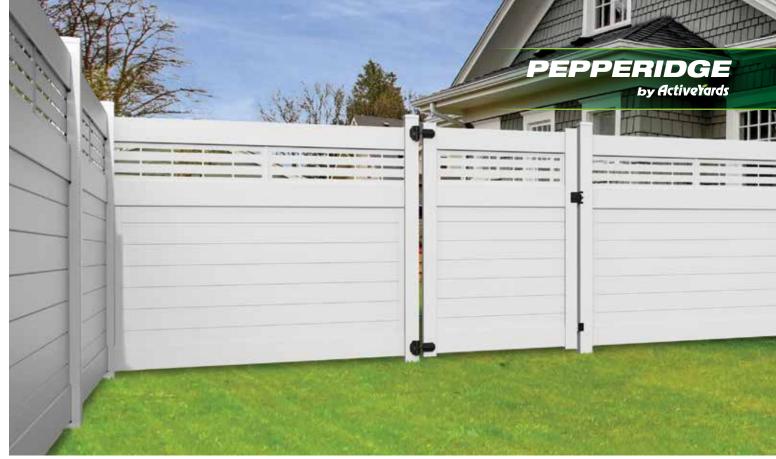

#### **Deco Style**

An exclusive style to ActiveYards, the Pepperidge offers modern art deco styling with horizontal infill boards on the bottom and Decorative Screen Panels on top. This unique, design-forward product will surely be the talk of any neighborhood. An updated spin on traditional lattice top vinyl fences, the Pepperidge offers seclusion while also allowing air to easily circulate around the yard, providing a welcomed respite in warmer weather.

Note: White Decorative Screen Panel only available with white fencing. Black Decorative Screen Panel available with other color fencing.

PEPPERIDGE IN CYPRESS

HEMLOCK IN WHITE