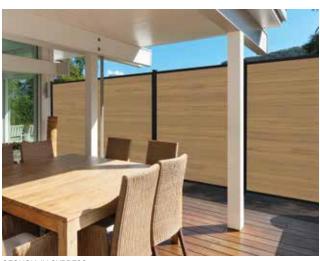

### **Cosmopolitan Style**

A fusion of matte black aluminum framing and vinyl infill boards, the Sequoia is a modern fence style that will surely attract attention in your neighborhood. Providing the ultimate in privacy and available in a wide variety of solid colors and wood tones — that can be arranged in either a vertical or horizontal arrangement to personalize your fence.