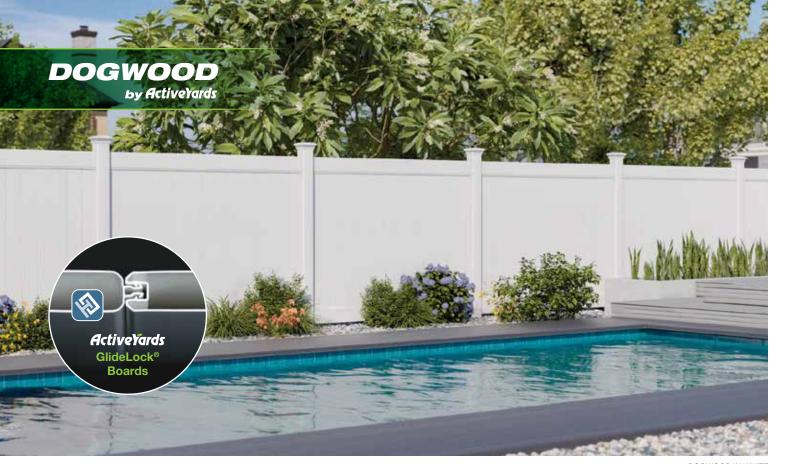

#### GlideLock® Boards

Patented locking privacy boards that resist impact and wind

## **Ultimate Privacy Fence**

The Dogwood is America's #1 selling privacy fencing style. Its simple, 2 rail design offers complete privacy from post to post while \*GlideLock boards and StayStraight rails strengthen each panel for resistance to impact and high winds.