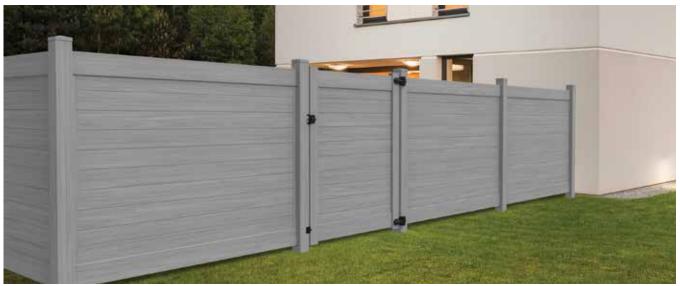

### **Cosmopolitan Style**

A fusion of matte black aluminum framing and vinyl infill boards, the Sequoia is a modern fence style that will surely attract attention in your neighborhood. Providing the ultimate in privacy and available in a wide variety of solid colors and wood tones — that can be arranged in either a vertical or horizontal arrangement to personalize your fence.

SEQUOIA IN CYPRESS

JUNIPER IN WHITE