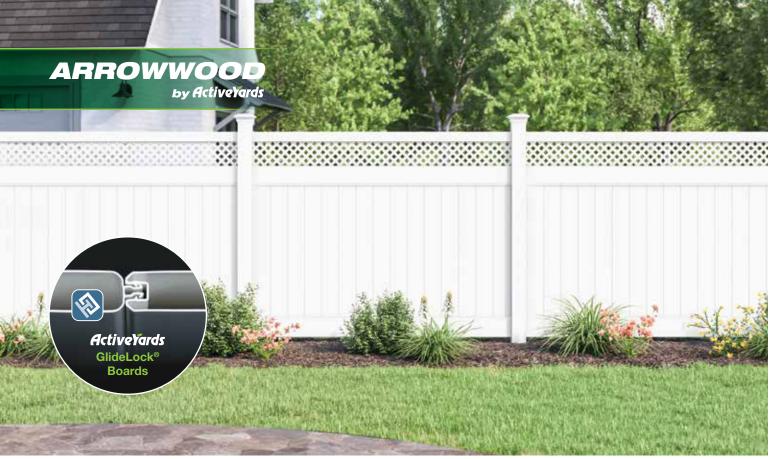

# **Garden Style**

Classic elegance makes the Arrowwood an attractive option for a flourishing backyard. With its diamond patterned lattice top, the Arrowwood offers a perfect backdrop for flowering gardens, climbing trellis, or natural stone patios. ActiveYards' StayStraight rails and GlideLock boards reinforce its timeless beauty with strength.

#### GlideLock® Boards

Patented locking privacy boards that resist impact and wind

#### StayStraight® Rails

Engineered to prevent long-term bowing and sagging