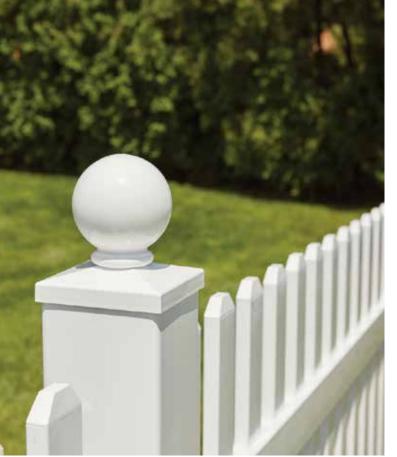

ITE

### **Garden Style**

Up your curb appeal game with the Silverbell – a softer, curvilinear take on the classic white picket. The Silverbell features wide pickets with dog ear tops and complements most traditional house styles. Available in Straight or Scallop picket formations, this friendly, decorative style is a stunning backdrop for planting beds and works especially well in front yards between private walkways and public sidewalks.





SILVERBELL SCALLOP IN SAND



GREENBRIER IN WHITE

## **Modern Style**

With its wide, flat pickets, the Greenbrier firmly secures your pool without compromising the outside view. The minimal contrast between the sturdy, StayStraight rails and pickets composes a protective boundary with a simple, modern design aesthetic.







GREENBRIER IN SAND





#### FENCE POST CAPS



















# Barrette

Barrette Outdoor Living Hardware offers a full line of gate hardware including heavy-duty hinge and latch options as well as pool safe options.



#### SOLD EXCLUSIVELY AT