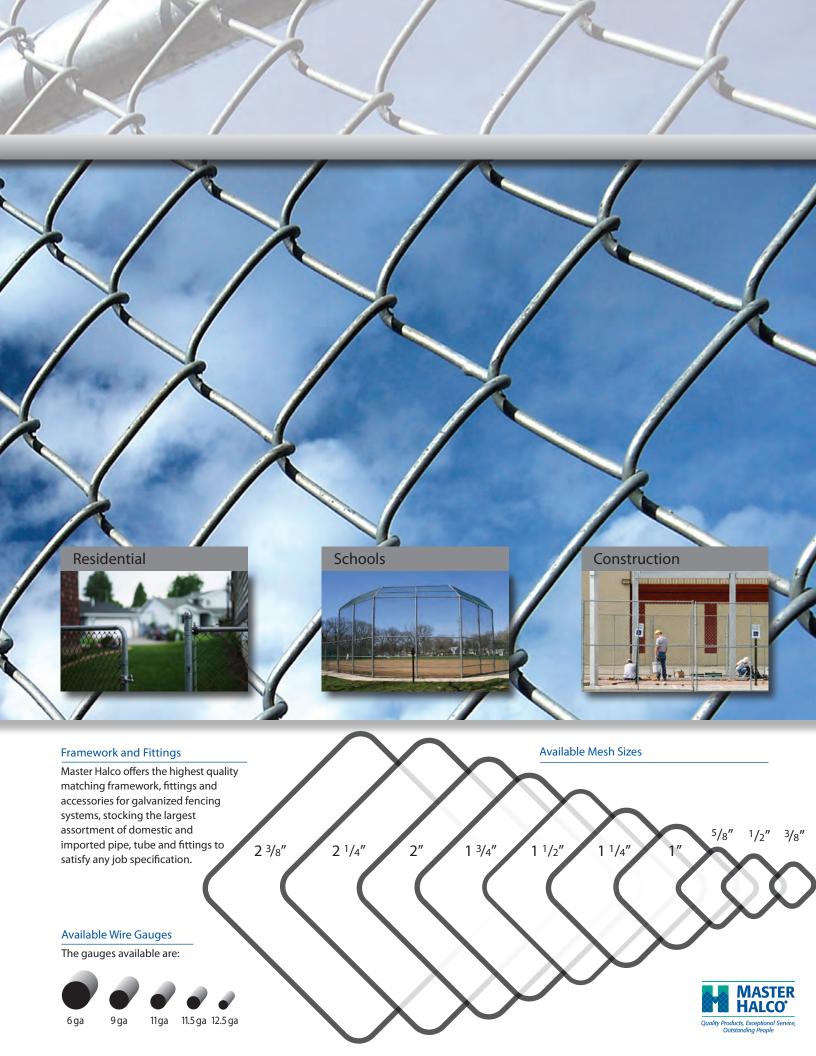

#### **Galvanized Fencing System**

All steel components are hot-dip zinc coated and guaranteed for 12 years.

12 Year Warranty

Meets and Exceeds all ASTM Standards

#### Galvanized After Weaving (GAW)

This process forms or weaves chain-link into a fabric first, and then soaks it in a large galvanized bath which adheres the zinc coating. This ensures that all the wire is coated, even the cut ends created during the weaving process.

#### Galvanized Before Weaving (GBW)

In this process, the wire is pre-galvanized before it is formed into a fabric. The weaving process creates an exposed cut end that will lack coating and be more apt to some minor rust in wet and severe weather conditions.

## **Galvanized Chain Link Recommendations**

|                                                                                  | Reside                                                                                             |                                                              | Commercial                                                                                                                                                    |                                                                                                  |  |
|----------------------------------------------------------------------------------|----------------------------------------------------------------------------------------------------|--------------------------------------------------------------|---------------------------------------------------------------------------------------------------------------------------------------------------------------|--------------------------------------------------------------------------------------------------|--|
| Fabric Type                                                                      | Galvanize                                                                                          | d After Weaving and Galvanized Before Weaving                | Galvanized After Weaving                                                                                                                                      |                                                                                                  |  |
| Fabric Gauge                                                                     | 9, 11, 11.5, and 12.5 gauge                                                                        |                                                              | 6, 9, and 11 gauge                                                                                                                                            |                                                                                                  |  |
| Fabric Mesh                                                                      | 1-1/4", 2", 2-1/4", 2-1/2", and 2-3/8"                                                             |                                                              | 3/8", 1/2", 5/8", 1", 1-1/4", 1-1/2", 1-3/4", and 2"                                                                                                          |                                                                                                  |  |
| Fabric Height                                                                    | 3', 42", 4', 5', and 6'                                                                            |                                                              | 3', 42", 4', 5', 6', 7', 8', 9', 10', and 12'                                                                                                                 |                                                                                                  |  |
| Fabric Selvage                                                                   | Knuckle - Knuckle (KK) for 5' and Under.<br>Knuckle - Knuckle (KK) or Knuckle - Twist (KT) for 6'. |                                                              | Knuckle - Knuckle (KK) for 5' and Under.<br>Knuckle - Knuckle (KK) or Knuckle - Twist (KT) for 6' and over.                                                   |                                                                                                  |  |
| Top Rail                                                                         |                                                                                                    |                                                              | Top Rail                                                                                                                                                      |                                                                                                  |  |
| 3' to 5' High                                                                    |                                                                                                    | ). 17 Gauge<br>). 16 Gauge                                   | 1-5/8" O.D. Deluxe Quality (DQ)<br>1-5/8" O.D. Full Weight Pipe                                                                                               |                                                                                                  |  |
| 6' High and over                                                                 | 1-3/8" O.D. 17 Gauge<br>1-3/8" O.D. 16 Gauge<br>1-5/8" O.D. 16 Gauge                               |                                                              | 1-5/8" O.D. Deluxe Quality (DQ)<br>1-5/8" O.D. Full Weight Pipe                                                                                               |                                                                                                  |  |
| Line Posts                                                                       |                                                                                                    |                                                              | Line Posts                                                                                                                                                    |                                                                                                  |  |
| 3' to 5' High                                                                    | 1-5/8" 0.D. 16 Gauge                                                                               |                                                              | 1-7/8" O.D. Deluxe Quality (DQ) 1-7/8" O.D. Full Weight Pipe 2-3/8" O.D. Commercial Quality (CQ) 2-3/8" O.D. Deluxe Quality (DQ) 2-3/8" O.D. Full Weight Pipe |                                                                                                  |  |
| 6' High and over                                                                 | 1-7/8" 0.0                                                                                         | ). 16 Gauge                                                  | 2-3/8" O.D. Commercial Quality (CQ)<br>2-3/8" O.D. Deluxe Quality (DQ)<br>2-3/8" O.D. Full Weight Pipe                                                        |                                                                                                  |  |
| Terminal Posts                                                                   |                                                                                                    |                                                              | Terminal Posts                                                                                                                                                |                                                                                                  |  |
| 3' to 5' High                                                                    |                                                                                                    | ). 16 Gauge<br>). 16 Gauge                                   | 3' to 5' High                                                                                                                                                 | 2-3/8" O.D. Commercial Quality (CQ) 2-3/8" O.D. Deluxe Quality (DQ) 2-3/8" O.D. Full Weight Pipe |  |
| 6' High and over                                                                 | 2-3/8" O.D. 16 Gauge                                                                               |                                                              |                                                                                                                                                               | 4" O.D. Commercial Quality (CQ) 4" O.D. Deluxe Quality (DQ) 4" O.D. Full Weight Pipe             |  |
|                                                                                  |                                                                                                    |                                                              | For Heavy Gates                                                                                                                                               | 6-5/8" O.D. Full Weight Pipe<br>8-5/8" O.D. Full Weight Pipe                                     |  |
| Gates                                                                            |                                                                                                    |                                                              |                                                                                                                                                               |                                                                                                  |  |
| Fabric Same Gauge and Mesh as Chain Link Selected                                |                                                                                                    |                                                              |                                                                                                                                                               |                                                                                                  |  |
| Frame                                                                            |                                                                                                    | Same as Top Rail Selected                                    |                                                                                                                                                               |                                                                                                  |  |
|                                                                                  | _                                                                                                  |                                                              |                                                                                                                                                               |                                                                                                  |  |
| Fittings                                                                         |                                                                                                    |                                                              |                                                                                                                                                               |                                                                                                  |  |
| Tension and Brace Bands                                                          |                                                                                                    | Hot-Dipped Galvanized Pressed Steel                          |                                                                                                                                                               |                                                                                                  |  |
| Caps, Eye Tops, Rail Ends Malleable, Cast Iron Steel, Pressed Steel, or Die Cast |                                                                                                    | st Aluminum                                                  |                                                                                                                                                               |                                                                                                  |  |
| Tie Wires Aluminum or Galvanized Steel                                           |                                                                                                    |                                                              |                                                                                                                                                               |                                                                                                  |  |
| Slats - Privacy                                                                  |                                                                                                    |                                                              |                                                                                                                                                               |                                                                                                  |  |
| Material Composition Polyethylene Thermoplastic                                  |                                                                                                    |                                                              |                                                                                                                                                               |                                                                                                  |  |
| Material Composit                                                                |                                                                                                    | Green, Black, Brown, Gray, White, Redwood, Blue, Desert Sand |                                                                                                                                                               |                                                                                                  |  |