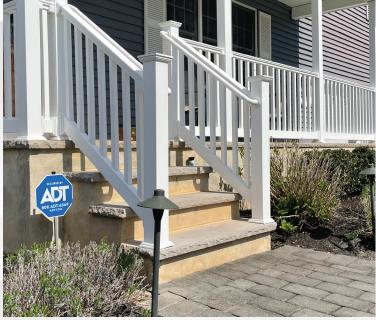

# **Vinyl Railing**

Available with T-Rail or Square Rail Frame

Infill Options Include: Vinyl Square or Colonial Infills, Round Aluminum Infills, Glass Panels or Cable Rail