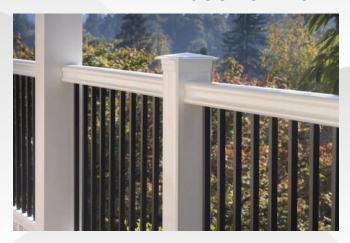

#### **TimberTech Composite**

Premier Rail - Available in White & Black

Trademark Rail - Available in White

Radiance Rail - Available in White & Black

Infill Options Include: Vinyl Square or Colonial Infills, Round Aluminum Infills, Glass Panels or Cable Rail