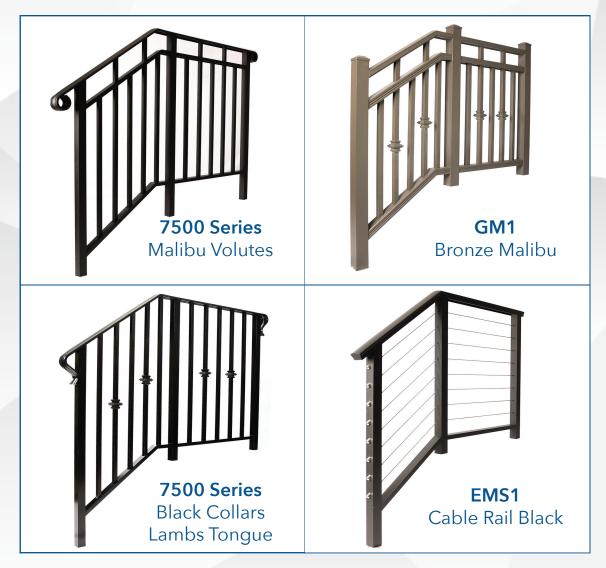

YCARLS.COM



| Vinyl Railing<br>T - Rail                         | 3     |
|---------------------------------------------------|-------|
| Glass & Cable Railing                             |       |
| Glass & Cable Railing                             | 4     |
| Aluminum Railing Phoenix Aluminum Custom Aluminum |       |
| TimberTech Composite                              |       |
| Composite Family                                  | 8 & 9 |
| Pipe Railing                                      | 10    |

# **Vinyl Railing**



Available with T-Rail or Square Rail Frame

Infill Options Include: Vinyl Square or Colonial Infills, Round Aluminum Infills, Glass Panels or Cable Rail







### **Glass & Cable Railing**



















# **Aluminum Railing**







# **Custom Aluminum**









#### **Custom Aluminum**













#### **TimberTech Composite**





Premier Rail - Available in White & Black





Trademark Rail - Available in White





Radiance Rail - Available in White & Black

Infill Options Include: Vinyl Square or Colonial Infills, Round Aluminum Infills, Glass Panels or Cable Rail



# TimberTech Profiles







Radiance Rail Express Kona



Radiance Rail Express White









#### **Custom Aluminum**



#### **Secondary ADA Approved Handrail**











1579 U.S. 9, TOMS RIVER, NJ 08755

(732) 505-1749

3468 U.S. 9, FREEHOLD, NJ 07728 (732) 702-2355

**SHOWROOM HOURS** 

TOMS RIVER LOCATION: MON-FRI 8AM-5PM (8AM-4PM ON SATURDAYS)

FREEHOLD LOCATION: MON-FRI 8AM-5PM (9AM-3PM ON SATURDAYS)

www.bycarls.com