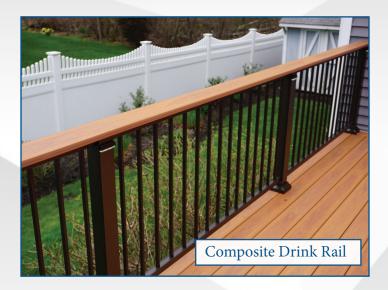

#### **TimberTech Composite**

Premier Rail - Available in White & Black

Trademark Rail - Available in White

Radiance Rail - Available in White & Black

Infill Options Include: Vinyl Square or Colonial Infills, Round Aluminum Infills, Glass Panels or Cable Rail