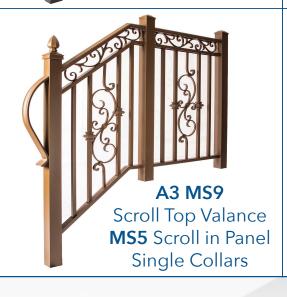

ail                         | 3     |
|---------------------------------------------------|-------|
| Glass & Cable Railing                             |       |
| Glass & Cable Railing                             | 4     |
| Aluminum Railing Phoenix Aluminum Custom Aluminum |       |
| TimberTech Composite                              |       |
| Composite Family                                  | 8 & 9 |
| Pipe Railing                                      | 10    |

# **Vinyl Railing**



Available with T-Rail or Square Rail Frame

Infill Options Include: Vinyl Square or Colonial Infills, Round Aluminum Infills, Glass Panels or Cable Rail







### **Glass & Cable Railing**



















# **Aluminum Railing**







# **Custom Aluminum**









#### **Custom Aluminum**













#### **TimberTech Composite**





Premier Rail - Available in White & Black





Trademark Rail - Available in White





Radiance Rail - Available in White & Black

Infill Options Include: Vinyl Square or Colonial Infills, Round Aluminum Infills, Glass Panels or Cable Rail



# TimberTech Profiles







Radiance Rail Express Kona



Radiance Rail Express White









#### **Custom Aluminum**



#### **Secondary ADA Approved Handrail**











1579 U.S. 9, TOMS RIVER, NJ 08755

(732) 505-1749

3468 U.S. 9, FREEHOLD, NJ 07728 (732) 702-2355

**SHOWROOM HOURS** 

TOMS RIVER LOCATION: MON-FRI 8AM-5PM (8AM-4PM ON SATURDAYS)

FREEHOLD LOCATION: MON-FRI 8AM-5PM (9AM-3PM ON SATURDAYS)

www.bycarls.com