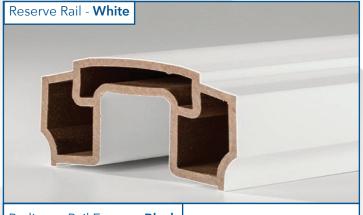

#### **TimberTech Composite**

Premier Rail - Available in White & Black

Trademark Rail - Available in White

Radiance Rail - Available in White & Black

Infill Options Include: Vinyl Square or Colonial Infills, Round Aluminum Infills, Glass Panels or Cable Rail