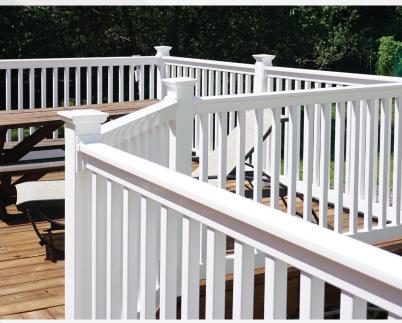

# **Vinyl Railing**

Available with T-Rail or Square Rail Frame

Infill Options Include: Vinyl Square or Colonial Infills, Round Aluminum Infills, Glass Panels or Cable Rail