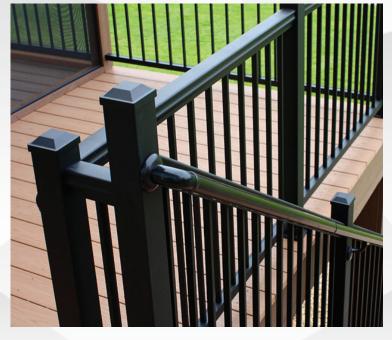

| 10    |

# **Vinyl Railing**



Available with T-Rail or Square Rail Frame

Infill Options Include: Vinyl Square or Colonial Infills, Round Aluminum Infills, Glass Panels or Cable Rail







### **Glass & Cable Railing**



















# **Aluminum Railing**







# **Custom Aluminum**









#### **Custom Aluminum**













#### **TimberTech Composite**





Premier Rail - Available in White & Black





Trademark Rail - Available in White





Radiance Rail - Available in White & Black

Infill Options Include: Vinyl Square or Colonial Infills, Round Aluminum Infills, Glass Panels or Cable Rail



# TimberTech Profiles







Radiance Rail Express Kona



Radiance Rail Express White









#### **Custom Aluminum**



#### **Secondary ADA Approved Handrail**











1579 U.S. 9, TOMS RIVER, NJ 08755

(732) 505-1749

3468 U.S. 9, FREEHOLD, NJ 07728 (732) 702-2355

**SHOWROOM HOURS** 

TOMS RIVER LOCATION: MON-FRI 8AM-5PM (8AM-4PM ON SATURDAYS)

FREEHOLD LOCATION: MON-FRI 8AM-5PM (9AM-3PM ON SATURDAYS)

www.bycarls.com