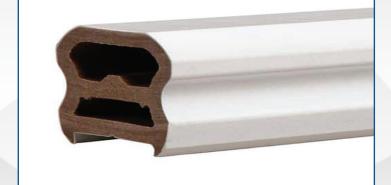

| 8 & 9 |
| Pipe Railing                                      | 10    |

# **Vinyl Railing**



Available with T-Rail or Square Rail Frame

Infill Options Include: Vinyl Square or Colonial Infills, Round Aluminum Infills, Glass Panels or Cable Rail







### **Glass & Cable Railing**



















# **Aluminum Railing**







# **Custom Aluminum**









#### **Custom Aluminum**













#### **TimberTech Composite**





Premier Rail - Available in White & Black





Trademark Rail - Available in White





Radiance Rail - Available in White & Black

Infill Options Include: Vinyl Square or Colonial Infills, Round Aluminum Infills, Glass Panels or Cable Rail



# TimberTech Profiles







Radiance Rail Express Kona



Radiance Rail Express White









#### **Custom Aluminum**



#### **Secondary ADA Approved Handrail**











1579 U.S. 9, TOMS RIVER, NJ 08755

(732) 505-1749

3468 U.S. 9, FREEHOLD, NJ 07728 (732) 702-2355

**SHOWROOM HOURS** 

TOMS RIVER LOCATION: MON-FRI 8AM-5PM (8AM-4PM ON SATURDAYS)

FREEHOLD LOCATION: MON-FRI 8AM-5PM (9AM-3PM ON SATURDAYS)

www.bycarls.com