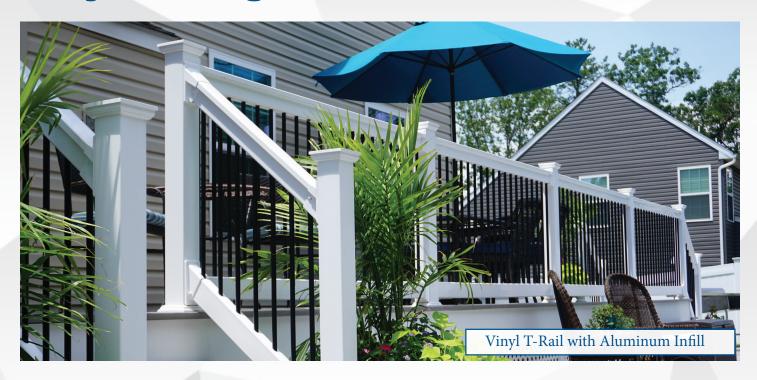

# **Vinyl Railing**

Available with T-Rail or Square Rail Frame

Infill Options Include: Vinyl Square or Colonial Infills, Round Aluminum Infills, Glass Panels or Cable Rail