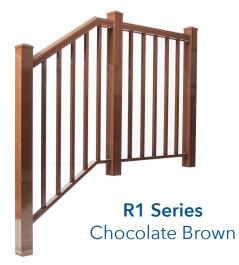

# **Vinyl Railing**

Available with T-Rail or Square Rail Frame

Infill Options Include: Vinyl Square or Colonial Infills, Round Aluminum Infills, Glass Panels or Cable Rail