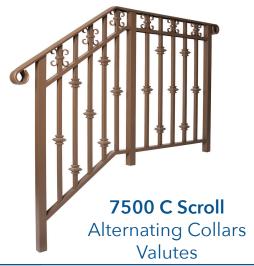

l                         | 3     |
|---------------------------------------------------|-------|
| Glass & Cable Railing                             |       |
| Glass & Cable Railing                             | 4     |
| Aluminum Railing Phoenix Aluminum Custom Aluminum |       |
| TimberTech Composite                              |       |
| Composite Family                                  | 8 & 9 |
| Pipe Railing                                      | 10    |

# **Vinyl Railing**



Available with T-Rail or Square Rail Frame

Infill Options Include: Vinyl Square or Colonial Infills, Round Aluminum Infills, Glass Panels or Cable Rail







### **Glass & Cable Railing**



















# **Aluminum Railing**







# **Custom Aluminum**









#### **Custom Aluminum**













#### **TimberTech Composite**





Premier Rail - Available in White & Black





Trademark Rail - Available in White





Radiance Rail - Available in White & Black

Infill Options Include: Vinyl Square or Colonial Infills, Round Aluminum Infills, Glass Panels or Cable Rail



# TimberTech Profiles







Radiance Rail Express Kona



Radiance Rail Express White









#### **Custom Aluminum**



#### **Secondary ADA Approved Handrail**











1579 U.S. 9, TOMS RIVER, NJ 08755

(732) 505-1749

3468 U.S. 9, FREEHOLD, NJ 07728 (732) 702-2355

**SHOWROOM HOURS** 

TOMS RIVER LOCATION: MON-FRI 8AM-5PM (8AM-4PM ON SATURDAYS)

FREEHOLD LOCATION: MON-FRI 8AM-5PM (9AM-3PM ON SATURDAYS)

www.bycarls.com