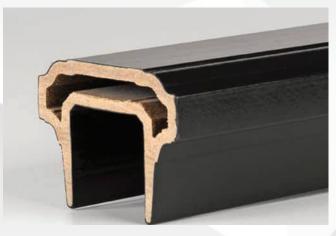

#### **TimberTech Composite**

Premier Rail - Available in White & Black

Trademark Rail - Available in White

Radiance Rail - Available in White & Black

Infill Options Include: Vinyl Square or Colonial Infills, Round Aluminum Infills, Glass Panels or Cable Rail

# TimberTech Profiles

Radiance Rail Express Kona

Radiance Rail Express White