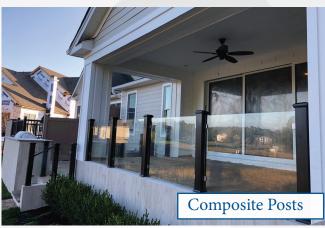

#### **TimberTech Composite**

Premier Rail - Available in White & Black

Trademark Rail - Available in White

Radiance Rail - Available in White & Black

Infill Options Include: Vinyl Square or Colonial Infills, Round Aluminum Infills, Glass Panels or Cable Rail