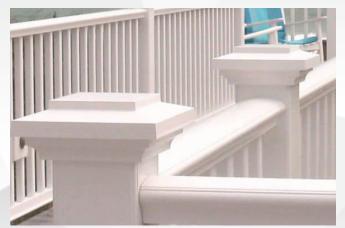

# **Vinyl Railing**

Available with T-Rail or Square Rail Frame

Infill Options Include: Vinyl Square or Colonial Infills, Round Aluminum Infills, Glass Panels or Cable Rail