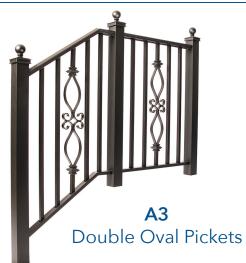

- Rail                         | 3     |
|---------------------------------------------------|-------|
| Glass & Cable Railing                             |       |
| Glass & Cable Railing                             | 4     |
| Aluminum Railing Phoenix Aluminum Custom Aluminum |       |
| TimberTech Composite                              |       |
| Composite Family                                  | 8 & 9 |
| Pipe Railing                                      | 10    |

# **Vinyl Railing**



Available with T-Rail or Square Rail Frame

Infill Options Include: Vinyl Square or Colonial Infills, Round Aluminum Infills, Glass Panels or Cable Rail







### **Glass & Cable Railing**



















# **Aluminum Railing**







# **Custom Aluminum**









#### **Custom Aluminum**













#### **TimberTech Composite**





Premier Rail - Available in White & Black





Trademark Rail - Available in White





Radiance Rail - Available in White & Black

Infill Options Include: Vinyl Square or Colonial Infills, Round Aluminum Infills, Glass Panels or Cable Rail



# TimberTech Profiles







Radiance Rail Express Kona



Radiance Rail Express White









#### **Custom Aluminum**



#### **Secondary ADA Approved Handrail**











1579 U.S. 9, TOMS RIVER, NJ 08755

(732) 505-1749

3468 U.S. 9, FREEHOLD, NJ 07728 (732) 702-2355

**SHOWROOM HOURS** 

TOMS RIVER LOCATION: MON-FRI 8AM-5PM (8AM-4PM ON SATURDAYS)

FREEHOLD LOCATION: MON-FRI 8AM-5PM (9AM-3PM ON SATURDAYS)

www.bycarls.com