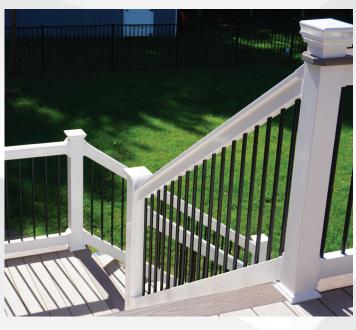

# **Vinyl Railing**

Available with T-Rail or Square Rail Frame

Infill Options Include: Vinyl Square or Colonial Infills, Round Aluminum Infills, Glass Panels or Cable Rail