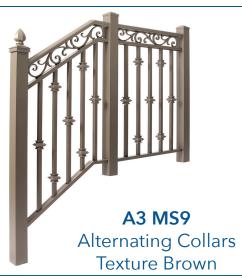

Rail                         | 3     |
|---------------------------------------------------|-------|
| Glass & Cable Railing                             |       |
| Glass & Cable Railing                             | 4     |
| Aluminum Railing Phoenix Aluminum Custom Aluminum |       |
| TimberTech Composite                              |       |
| Composite Family                                  | 8 & 9 |
| Pipe Railing                                      | 10    |

# **Vinyl Railing**



Available with T-Rail or Square Rail Frame

Infill Options Include: Vinyl Square or Colonial Infills, Round Aluminum Infills, Glass Panels or Cable Rail







### **Glass & Cable Railing**



















# **Aluminum Railing**







# **Custom Aluminum**









#### **Custom Aluminum**













#### **TimberTech Composite**





Premier Rail - Available in White & Black





Trademark Rail - Available in White





Radiance Rail - Available in White & Black

Infill Options Include: Vinyl Square or Colonial Infills, Round Aluminum Infills, Glass Panels or Cable Rail



# TimberTech Profiles







Radiance Rail Express Kona



Radiance Rail Express White









#### **Custom Aluminum**



#### **Secondary ADA Approved Handrail**











1579 U.S. 9, TOMS RIVER, NJ 08755

(732) 505-1749

3468 U.S. 9, FREEHOLD, NJ 07728 (732) 702-2355

**SHOWROOM HOURS** 

TOMS RIVER LOCATION: MON-FRI 8AM-5PM (8AM-4PM ON SATURDAYS)

FREEHOLD LOCATION: MON-FRI 8AM-5PM (9AM-3PM ON SATURDAYS)

www.bycarls.com