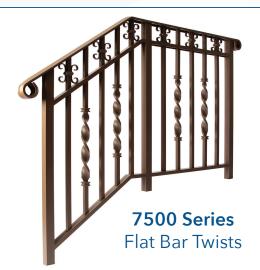

>T - Rail                         | 3     |
|---------------------------------------------------|-------|
| Glass & Cable Railing                             |       |
| Glass & Cable Railing                             | 4     |
| Aluminum Railing Phoenix Aluminum Custom Aluminum |       |
| TimberTech Composite                              |       |
| Composite Family                                  | 8 & 9 |
| Pipe Railing                                      | 10    |

# **Vinyl Railing**



Available with T-Rail or Square Rail Frame

Infill Options Include: Vinyl Square or Colonial Infills, Round Aluminum Infills, Glass Panels or Cable Rail







### **Glass & Cable Railing**



















# **Aluminum Railing**







# **Custom Aluminum**









#### **Custom Aluminum**













#### **TimberTech Composite**





Premier Rail - Available in White & Black





Trademark Rail - Available in White





Radiance Rail - Available in White & Black

Infill Options Include: Vinyl Square or Colonial Infills, Round Aluminum Infills, Glass Panels or Cable Rail



# TimberTech Profiles







Radiance Rail Express Kona



Radiance Rail Express White









#### **Custom Aluminum**



#### **Secondary ADA Approved Handrail**











1579 U.S. 9, TOMS RIVER, NJ 08755

(732) 505-1749

3468 U.S. 9, FREEHOLD, NJ 07728 (732) 702-2355

**SHOWROOM HOURS** 

TOMS RIVER LOCATION: MON-FRI 8AM-5PM (8AM-4PM ON SATURDAYS)

FREEHOLD LOCATION: MON-FRI 8AM-5PM (9AM-3PM ON SATURDAYS)

www.bycarls.com