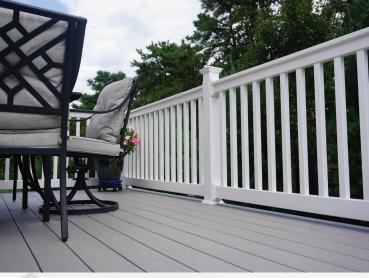

# **Vinyl Railing**

Available with T-Rail or Square Rail Frame

Infill Options Include: Vinyl Square or Colonial Infills, Round Aluminum Infills, Glass Panels or Cable Rail