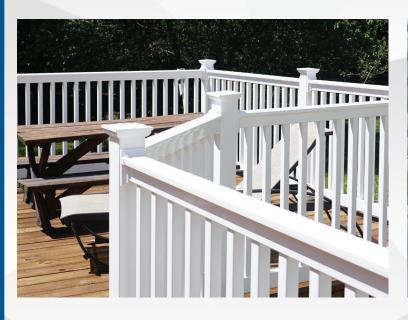

# **Vinyl Railing**

Available with T-Rail or Square Rail Frame

Infill Options Include: Vinyl Square or Colonial Infills, Round Aluminum Infills, Glass Panels or Cable Rail