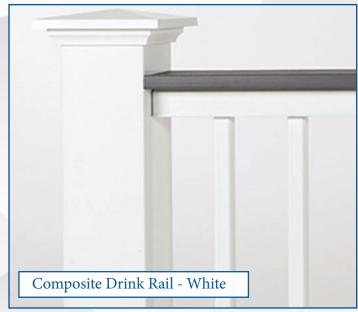

#### **TimberTech Composite**

Premier Rail - Available in White & Black

Trademark Rail - Available in White

Radiance Rail - Available in White & Black

Infill Options Include: Vinyl Square or Colonial Infills, Round Aluminum Infills, Glass Panels or Cable Rail