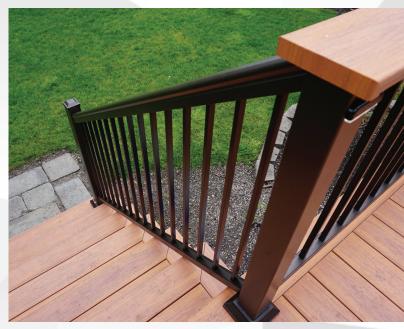

#### **TimberTech Composite**

Premier Rail - Available in White & Black

Trademark Rail - Available in White

Radiance Rail - Available in White & Black

Infill Options Include: Vinyl Square or Colonial Infills, Round Aluminum Infills, Glass Panels or Cable Rail

# TimberTech Profiles

Radiance Rail Express Kona

Radiance Rail Express White