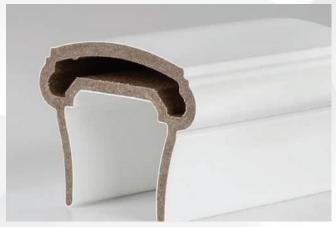

#### **TimberTech Composite**

Premier Rail - Available in White & Black

Trademark Rail - Available in White

Radiance Rail - Available in White & Black

Infill Options Include: Vinyl Square or Colonial Infills, Round Aluminum Infills, Glass Panels or Cable Rail

# TimberTech Profiles

Radiance Rail Express Kona

Radiance Rail Express White