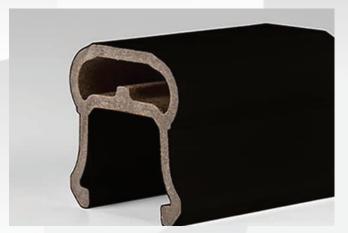

|       |
| Glass & Cable Railing                             | 4     |
| Aluminum Railing Phoenix Aluminum Custom Aluminum |       |
| TimberTech Composite                              |       |
| Composite Family                                  | 8 & 9 |
| Pipe Railing                                      | 10    |

# **Vinyl Railing**



Available with T-Rail or Square Rail Frame

Infill Options Include: Vinyl Square or Colonial Infills, Round Aluminum Infills, Glass Panels or Cable Rail







### **Glass & Cable Railing**



















# **Aluminum Railing**







# **Custom Aluminum**









#### **Custom Aluminum**













#### **TimberTech Composite**





Premier Rail - Available in White & Black





Trademark Rail - Available in White





Radiance Rail - Available in White & Black

Infill Options Include: Vinyl Square or Colonial Infills, Round Aluminum Infills, Glass Panels or Cable Rail



# TimberTech Profiles







Radiance Rail Express Kona



Radiance Rail Express White









#### **Custom Aluminum**



#### **Secondary ADA Approved Handrail**











1579 U.S. 9, TOMS RIVER, NJ 08755

(732) 505-1749

3468 U.S. 9, FREEHOLD, NJ 07728 (732) 702-2355

**SHOWROOM HOURS** 

TOMS RIVER LOCATION: MON-FRI 8AM-5PM (8AM-4PM ON SATURDAYS)

FREEHOLD LOCATION: MON-FRI 8AM-5PM (9AM-3PM ON SATURDAYS)

www.bycarls.com