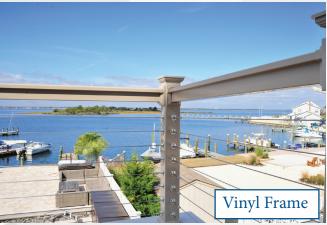

# **Vinyl Railing**

Available with T-Rail or Square Rail Frame

Infill Options Include: Vinyl Square or Colonial Infills, Round Aluminum Infills, Glass Panels or Cable Rail