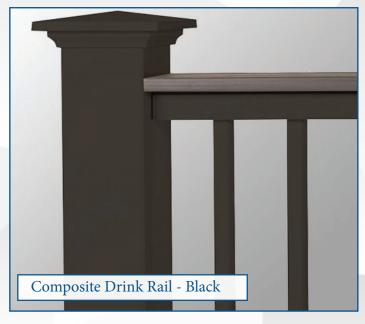

#### **TimberTech Composite**

Premier Rail - Available in White & Black

Trademark Rail - Available in White

Radiance Rail - Available in White & Black

Infill Options Include: Vinyl Square or Colonial Infills, Round Aluminum Infills, Glass Panels or Cable Rail