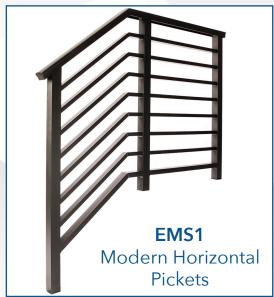

.BYCARLS.COM



| Vinyl Railing<br>T - Rail                         | 3     |
|---------------------------------------------------|-------|
| Glass & Cable Railing                             |       |
| Glass & Cable Railing                             | 4     |
| Aluminum Railing Phoenix Aluminum Custom Aluminum |       |
| TimberTech Composite                              |       |
| Composite Family                                  | 8 & 9 |
| Pipe Railing                                      | 10    |

# **Vinyl Railing**



Available with T-Rail or Square Rail Frame

Infill Options Include: Vinyl Square or Colonial Infills, Round Aluminum Infills, Glass Panels or Cable Rail







### **Glass & Cable Railing**



















# **Aluminum Railing**







# **Custom Aluminum**









#### **Custom Aluminum**













#### **TimberTech Composite**





Premier Rail - Available in White & Black





Trademark Rail - Available in White





Radiance Rail - Available in White & Black

Infill Options Include: Vinyl Square or Colonial Infills, Round Aluminum Infills, Glass Panels or Cable Rail



# TimberTech Profiles







Radiance Rail Express Kona



Radiance Rail Express White









#### **Custom Aluminum**



#### **Secondary ADA Approved Handrail**











1579 U.S. 9, TOMS RIVER, NJ 08755

(732) 505-1749

3468 U.S. 9, FREEHOLD, NJ 07728 (732) 702-2355

**SHOWROOM HOURS** 

TOMS RIVER LOCATION: MON-FRI 8AM-5PM (8AM-4PM ON SATURDAYS)

FREEHOLD LOCATION: MON-FRI 8AM-5PM (9AM-3PM ON SATURDAYS)

www.bycarls.com