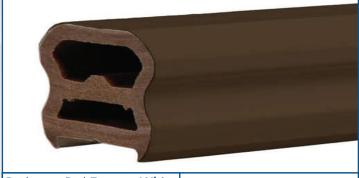

|
| Composite Family                                  | 8 & 9 |
| Pipe Railing                                      | 10    |

# **Vinyl Railing**



Available with T-Rail or Square Rail Frame

Infill Options Include: Vinyl Square or Colonial Infills, Round Aluminum Infills, Glass Panels or Cable Rail







### **Glass & Cable Railing**



















# **Aluminum Railing**







# **Custom Aluminum**









#### **Custom Aluminum**













#### **TimberTech Composite**





Premier Rail - Available in White & Black





Trademark Rail - Available in White





Radiance Rail - Available in White & Black

Infill Options Include: Vinyl Square or Colonial Infills, Round Aluminum Infills, Glass Panels or Cable Rail



# TimberTech Profiles







Radiance Rail Express Kona



Radiance Rail Express White









#### **Custom Aluminum**



#### **Secondary ADA Approved Handrail**











1579 U.S. 9, TOMS RIVER, NJ 08755

(732) 505-1749

3468 U.S. 9, FREEHOLD, NJ 07728 (732) 702-2355

**SHOWROOM HOURS** 

TOMS RIVER LOCATION: MON-FRI 8AM-5PM (8AM-4PM ON SATURDAYS)

FREEHOLD LOCATION: MON-FRI 8AM-5PM (9AM-3PM ON SATURDAYS)

www.bycarls.com