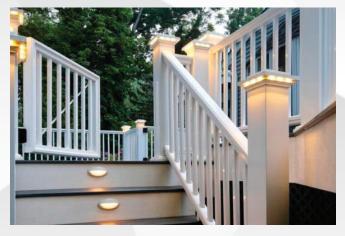

# **Vinyl Railing**

Available with T-Rail or Square Rail Frame

Infill Options Include: Vinyl Square or Colonial Infills, Round Aluminum Infills, Glass Panels or Cable Rail