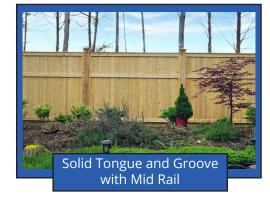

proper installation.

Variety of Posts & Picket Styles

Private & Semi-Private Styles

Custom Lengths & Heights

Cedar, Spruce & Select Woods

**Pressure Treated Options** 

*In-Stock Selections for Fast Installation* 

Designs to Meet Municipal & State Pool Codes



1579 US 9, Toms River, NJ 3468 US 9, Freehold Township, NJ 1-855-By-Carls ByCarls.com NI Lic. #13VH0439100



## Why Carl's?

Because our "Customer First" approach provides a sensible solution for spectacular results!

Call 1-855-By-Carls
For a No-Cost, No-Obligation
In Home Consultation.

Don't forget to ask about our current promotions and our multiple financing options.





## Wood Fencing by CCCRLS Surrounded by the best.

1-855-By-Carls www.ByCarls.com





## **BOARD STYLES**









## **Special Shaping**



















**SCAN ME** 









Board on Board

Dog Ear

Solid

Dog Ear

Milled Stockade

Many more options available. Call us today for a FREE ESTIMATE! (855) By-Carls