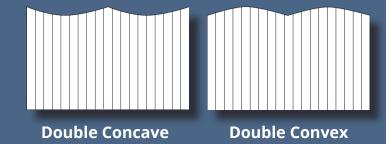

sure the proper installation.

Variety of Posts & Picket Styles

Private & Semi-Private Styles

Custom Lengths & Heights

Cedar, Spruce & Select Woods

**Pressure Treated Options** 

*In-Stock Selections for Fast Installation* 

Designs to Meet Municipal & State Pool Codes



1579 US 9, Toms River, NJ 3468 US 9, Freehold Township, NJ 1-855-By-Carls ByCarls.com NI Lic. #13VH0439100



## Why Carl's?

Because our "Customer First" approach provides a sensible solution for spectacular results!

Call 1-855-By-Carls
For a No-Cost, No-Obligation
In Home Consultation.

Don't forget to ask about our current promotions and our multiple financing options.





## Wood Fencing by CCCRLS Surrounded by the best.

1-855-By-Carls www.ByCarls.com





## **BOARD STYLES**









## **Special Shaping**



















**SCAN ME** 









Board on Board

Dog Ear

Solid

Dog Ear

Milled Stockade

Many more options available. Call us today for a FREE ESTIMATE! (855) By-Carls