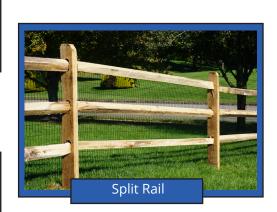

he proper installation.

Variety of Posts & Picket Styles

Private & Semi-Private Styles

Custom Lengths & Heights

Cedar, Spruce & Select Woods

**Pressure Treated Options** 

*In-Stock Selections for Fast Installation* 

Designs to Meet Municipal & State Pool Codes



1579 US 9, Toms River, NJ 3468 US 9, Freehold Township, NJ 1-855-By-Carls ByCarls.com NI Lic. #13VH0439100



## Why Carl's?

Because our "Customer First" approach provides a sensible solution for spectacular results!

Call 1-855-By-Carls
For a No-Cost, No-Obligation
In Home Consultation.

Don't forget to ask about our current promotions and our multiple financing options.





## Wood Fencing by CCCRLS Surrounded by the best.

1-855-By-Carls www.ByCarls.com





## **BOARD STYLES**









## **Special Shaping**



















**SCAN ME** 









Board on Board

Dog Ear

Solid

Dog Ear

Milled Stockade

Many more options available. Call us today for a FREE ESTIMATE! (855) By-Carls