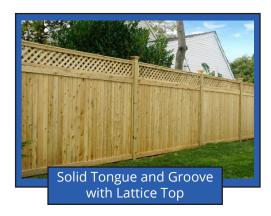

the proper installation.

Variety of Posts & Picket Styles

Private & Semi-Private Styles

Custom Lengths & Heights

Cedar, Spruce & Select Woods

**Pressure Treated Options** 

*In-Stock Selections for Fast Installation* 

Designs to Meet Municipal & State Pool Codes



1579 US 9, Toms River, NJ 3468 US 9, Freehold Township, NJ 1-855-By-Carls ByCarls.com NI Lic. #13VH0439100



## Why Carl's?

Because our "Customer First" approach provides a sensible solution for spectacular results!

Call 1-855-By-Carls
For a No-Cost, No-Obligation
In Home Consultation.

Don't forget to ask about our current promotions and our multiple financing options.





## Wood Fencing by CCCRLS Surrounded by the best.

1-855-By-Carls www.ByCarls.com





## **BOARD STYLES**









## **Special Shaping**



















**SCAN ME** 









Board on Board

Dog Ear

Solid

Dog Ear

Milled Stockade

Many more options available. Call us today for a FREE ESTIMATE! (855) By-Carls