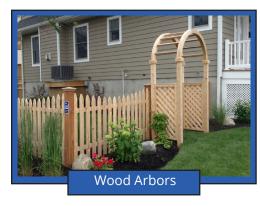

Variety of Posts & Picket Styles

Private & Semi-Private Styles

Custom Lengths & Heights

Cedar, Spruce & Select Woods

**Pressure Treated Options** 

*In-Stock Selections for Fast Installation* 

Designs to Meet Municipal & State Pool Codes