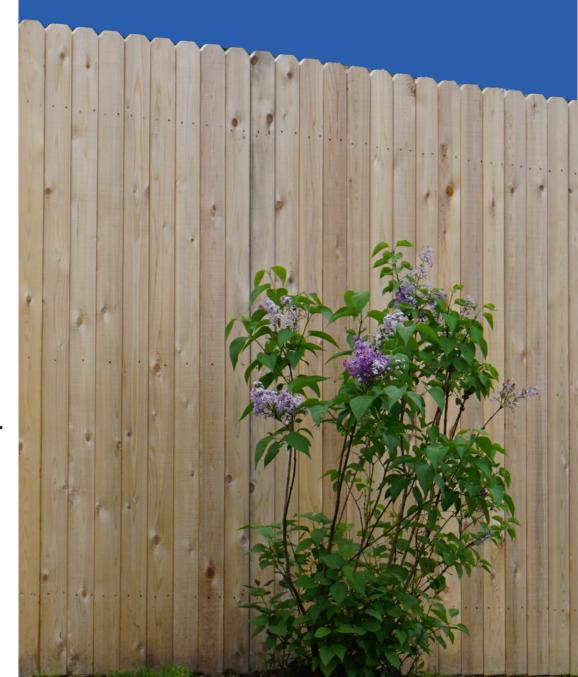

Variety of Posts & Picket Styles

Private & Semi-Private Styles

Custom Lengths & Heights

Cedar, Spruce & Select Woods

**Pressure Treated Options** 

*In-Stock Selections for Fast Installation* 

Designs to Meet Municipal & State Pool Codes

## Wood Fencing by CCCRLS Surrounded by the best.

1-855-By-Carls www.ByCarls.com