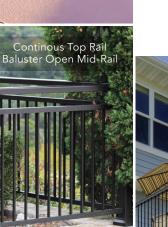

# **ULTRALOX® RAILING SYSTEMS**

**BALUSTER RAILING** 

The Aluminum Baluster railing system is a traditional accent for any home.

CONTINUOUS BALUSTER RAILING

Use 2" posts, baluster railings and Continuous Top Rails for a seamless look.

**BALUSTER OPEN MID-RAIL** 

Use 36" baluster panels with separate Top Rails for an enhanced 42" system.

**DRINK RAIL** 

The Drink Rail system beautifully matches the deck surface to the top rail.

**VERTICAL CABLE RAILING** 