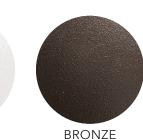

# Continuous Top Rail Glass Railing System with Open Mid-Rail

## **COLORS AND STYLES**

### **TEXTURED COLOR OPTIONS**









### **TOP RAIL PROFILES**





VISIT ULTRALOX.COM FOR IMAGE GALLERIES, TECHNICAL DATA AND RESOURCES

Colors vary by monitors and printing process. See actual samples for accurate color.











Premium Powder Coated Aluminum Railing



Ultralox.com (888) 685-4005









©2021 Ultralox®. All Rights Reserved. Version 2.0



# Premium Powder Coated Aluminum Railing

# **ULTRALOX® RAILING SYSTEMS**



**BALUSTER RAILING** 

The Aluminum Baluster railing system is a traditional accent for any home.



CONTINUOUS BALUSTER RAILING

Use 2" posts, baluster railings and Continuous Top Rails for a seamless look.



**BALUSTER OPEN MID-RAIL** 

Use 36" baluster panels with separate Top Rails for an enhanced 42" system.



**DRINK RAIL** 

The Drink Rail system beautifully matches the deck s