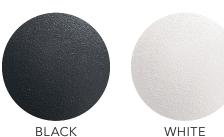

# Continuous Top Rail Glass Railing System with Open Mid-Rail

## **COLORS AND STYLES**

### **TEXTURED COLOR OPTIONS**









### **TOP RAIL PROFILES**





VISIT ULTRALOX.COM FOR IMAGE GALLERIES, TECHNICAL DATA AND RESOURCES

Colors vary by monitors and printing process. See actual samples for accurate color.











Premium Powder Coated Aluminum Railing



Ultralox.com (888) 685-4005









©2021 Ultralox®. All Rights Reserved. Version 2.0



# Premium Powder Coated Aluminum Railing

# **ULTRALOX® RAILING SYSTEMS**



**BALUSTER RAILING** 

The Aluminum Baluster railing system is a traditional accent for any home.



CONTINUOUS BALUSTER RAILING

Use 2" posts, baluster railings and Continuous Top Rails for a seamless look.



**BALUSTER OPEN MID-RAIL** 

Use 36" baluster panels with separate Top Rails for an enhanced 42" system.



**DRINK RAIL** 

The Drink Rail system beautifully matches the deck