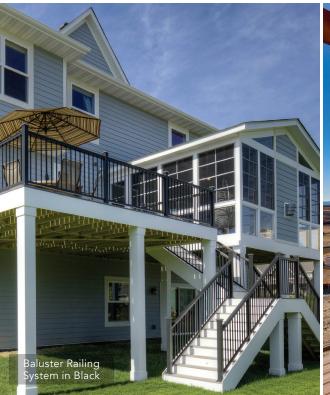

# **ULTRALOX® RAILING SYSTEMS**

**BALUSTER RAILING** 

The Aluminum Baluster railing system is a traditional accent for any home.

CONTINUOUS BALUSTER RAILING

Use 2" posts, baluster railings and Continuous Top Rails for a seamless look.