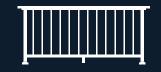

# **ULTRALOX® RAILING SYSTEMS**

**BALUSTER RAILING** 

The Aluminum Baluster railing system is a traditional accent for any home.

CONTINUOUS BALUSTER RAILING

Use 2" posts, baluster railings and Continuous Top Rails for a seamless look.