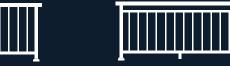

# **ULTRALOX® RAILING SYSTEMS**

**BALUSTER RAILING** 

The Aluminum Baluster railing system is a traditional accent for any home.

CONTINUOUS BALUSTER RAILING

Use 2" posts, baluster railings and Continuous Top Rails for a seamless look.

**BALUSTER OPEN MID-RAIL** 

Use 36" baluster panels with separate Top Rails for an enhanced 42" system.

**DRINK RAIL** 

The Drink Rail system beautifully matches the deck surface to the top rail.

**VERTICAL CABLE RAILING** 