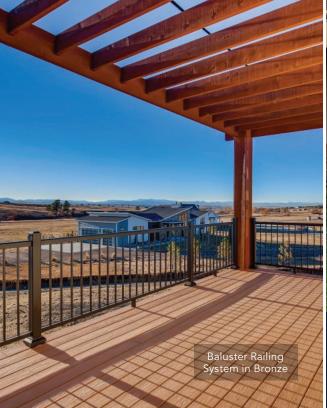

# **ULTRALOX® RAILING SYSTEMS**

**BALUSTER RAILING** 

The Aluminum Baluster railing system is a traditional accent for any home.

CONTINUOUS BALUSTER RAILING

Use 2" posts, baluster railings and Continuous Top Rails for a seamless look.

**BALUSTER OPEN MID-RAIL** 

Use 36" baluster panels with separate Top Rails for an enhanced 42" system.

**DRINK RAIL** 

The Drink Rail system beautifully matches the deck surface to the top rail.

**VERTICAL CABLE RAILING** 