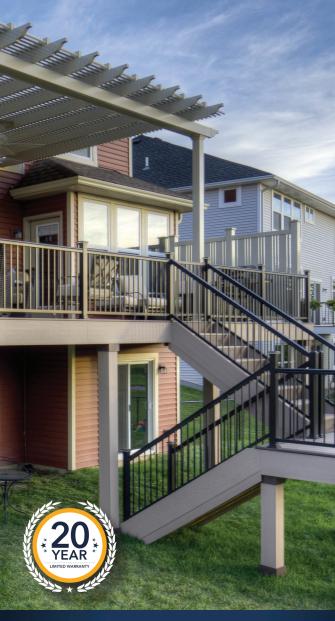

# Premium Powder Coated Aluminum Railing

# **ULTRALOX® RAILING SYSTEMS**

**BALUSTER RAILING** 

The Aluminum Baluster railing system is a traditional accent for any home.

CONTINUOUS BALUSTER RAILING

Use 2" posts, baluster railings and Continuous Top Rails for a seamless look.