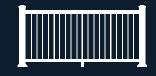

**BALUSTER OPEN MID-RAIL** 

Use 36" baluster panels with separate Top Rails for an enhanced 42" system.

**DRINK RAIL** 

The Drink Rail system beautifully matches the deck surface to the top rail.

**VERTICAL CABLE RAILING** 