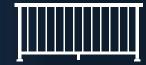

# **ULTRALOX® RAILING SYSTEMS**

**BALUSTER RAILING** 

The Aluminum Baluster railing system is a traditional accent for any home.

CONTINUOUS BALUSTER RAILING

Use 2" posts, baluster railings and Continuous Top Rails for a seamless look.